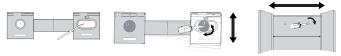

#### UNIQUE HANGING SYSTEM

Easy Installation Bracket. Fully Adjustable.

One Person Installation.

Tel: +44 (0) 1264 365881 Fax: +44 (0) 1264 356437 Email: info@croydex.co.uk Web: www.croydex.com

Printed material, designs and packaging are protected by copyright and design right.

# **FEATURES**

Easy to fit unique hanging system ensures quick and simple installation.

Vecro spacing bracket ensure it is securely held in position on the Hang 'n' Lock bracket. All fixings supplied.