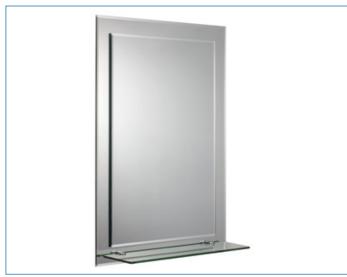

# DEVOKE RECTANGLE DOUBLE LAYER MIRROR WITH SHELVES

# 6 5/16" (160) 4 ¾" (120) 18 %" (480) 1911/16" (500) 15 3/4" (400) 23 <sup>5</sup>/<sub>8</sub>" (600) 27 %16" (700)Dimensions: 27 % x 19 11/16" x 6 5/16" (700mm x 500mm x 160mm)

#### **ILLUSTRATED**

MM700300 DEVOKE RECTANGLE DOUBLE LAYER MIRROR WITH SHELVES

#### MATERIAL

Mirror: 5mm saftey backed mirror glass

Shelf: Clear Toughened Glass

Shelf Brackets: Chrome plated zinc

### **COLOUR/FINISH**

Silver

Chrome plated shelf brackets